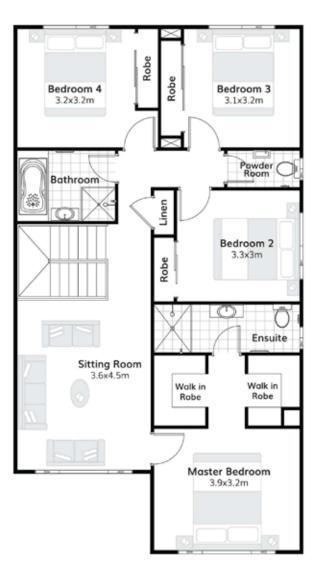

2

## Suitable for 15m frontage

House Size 12.9m x 19.1m

Ground Floor 112.79 m2

First Floor 103.27 m<sup>2</sup>

Garage 34.07 m2

Porch 3.25 m<sup>2</sup>

Alfresco 11.61 m2

Granny Flat 60 m2

Total 324.99 m2