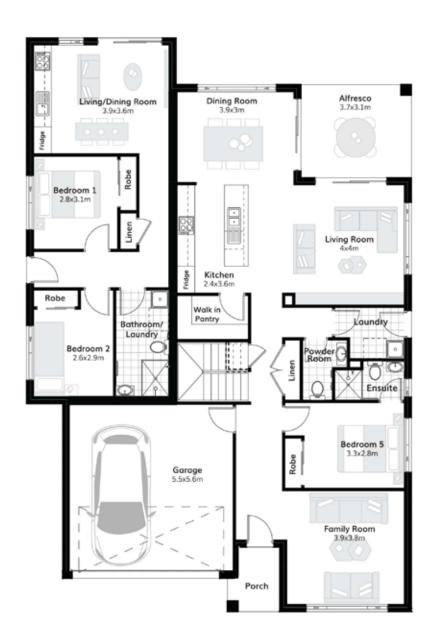

## Suitable for 15m frontage

House Size 12.9m x 19.1m

Ground Floor 112.79 m2

First Floor 103.27 m<sup>2</sup>

Garage 34.07 m2

Porch 3.25 m<sup>2</sup>

Alfresco 11.61 m2

Granny Flat 60 m2

Total 324.99 m2