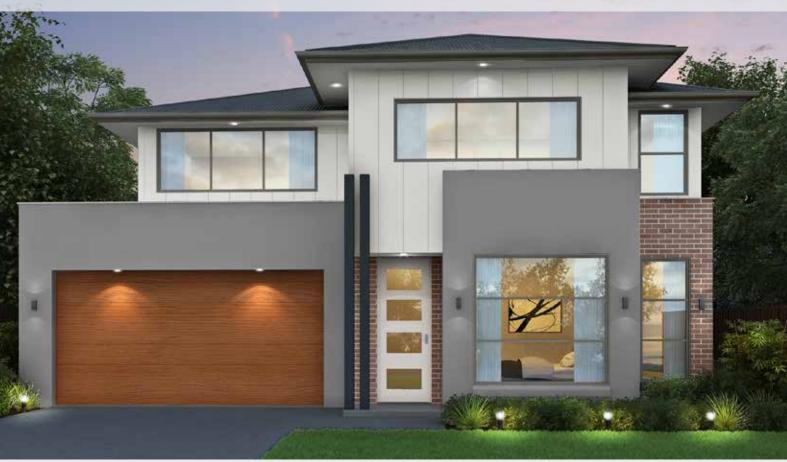

## Suitable for 15m frontage

House Size 12.9m x 19.1m

Ground Floor 112.79 m2

First Floor 103.27 m<sup>2</sup>

Garage 34.07 m2

Porch 3.25 m<sup>2</sup>

Alfresco 11.61 m2

Granny Flat 60 m2